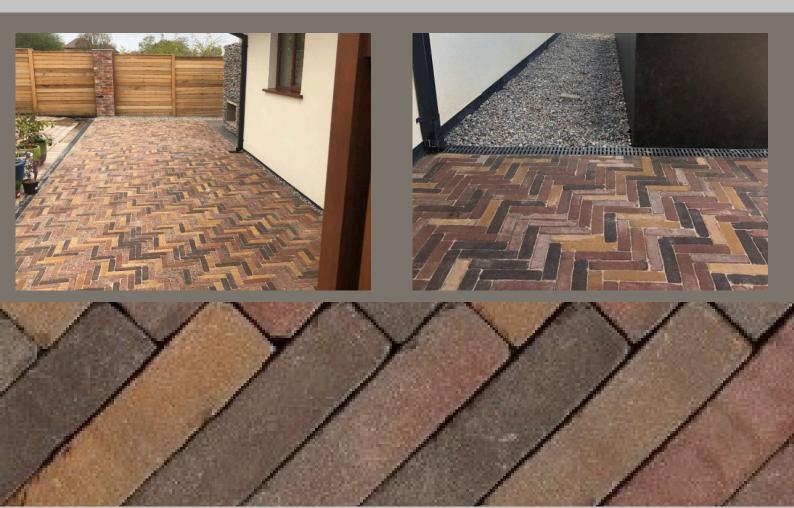

## Supraton UWF Tumbled Clay Pavers

If you like colour, pattern and character, Supraton UWF Tumbled Clay Pavers could be just what you're looking for. A joyful mix of terracotta, honey, dark brown and mid brown coloured pavers gives you the opportunity to create your own patterns, or, why not just go wild with random arrangements?

These clay pavers have been crafted with care by the experts at Weinerberger which means that they're easy to handle, durable and strong. A patio, path, driveway or terrace created using Supraton clay pavers will never let you down in terms of functionality or aesthetic.