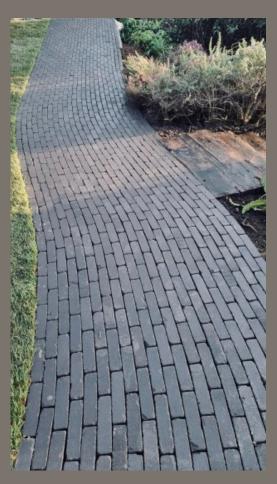

## Ares UWF Tumbled Clay Pavers: <u>A Bold Statement for Modern Garden Design</u>

These striking charcoal grey pavers, named after the legendary Ares, offer a powerful and dramatic aesthetic that will elevate any garden design. Their bold colour and tumbled finish create a sense of strength and character that is perfect for contemporary or traditional outdoor spaces.

## Unleash Your Creativity:

Don't be limited by traditional design conventions. With Ares UWF pavers, you have the freedom to explore your imagination and create truly one-of-a-kind outdoor spaces. Whether you're aiming for a minimalist modern look or a more classic aesthetic, these pavers will provide a strong foundation for your design.