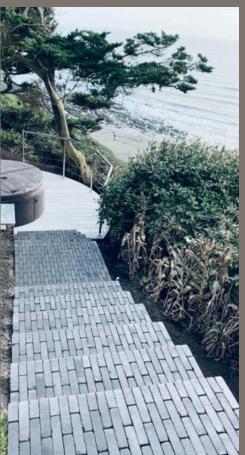

## Ares UWF Tumbled Clay Pavers: <u>A Bold Statement for Modern Garden Design</u>

These striking charcoal grey pavers, named after the legendary Ares, offer a powerful and dramatic aesthetic that will elevate any garden design. Their bold colour and tumbled finish create a sense of strength and character that is perfect for contemporary or traditional outdoor spaces.

## Unleash Your Creativity:

Don't be limited by traditional design conventions. With Ares UWF pavers, you have the freedom to explore your imagination and create truly one-of-a-kind outdoor spaces. Whether you're aiming for a minimalist modern look or a more classic aesthetic, these pavers will provide a strong foundation for your design.