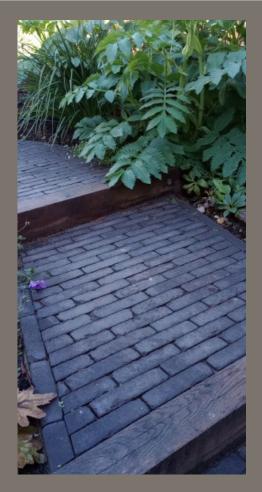

## Ares UWF Tumbled Clay Pavers: <u>A Bold Statement for Modern Garden Design</u>

These striking charcoal grey pavers, named after the legendary Ares, offer a powerful and dramatic aesthetic that will elevate any garden design. Their bold colour and tumbled finish create a sense of strength and character that is perfect for contemporary or traditional outdoor spaces.

## Unleash Your Creativity:

Don't be limited by traditional design conventions. With Ares UWF pavers, you have the freedom to explore your imagination and create truly one-of-a-kind outdoor spaces. Whether you're aiming for a minimalist modern look or a more classic aesthetic, these pavers will provide a strong foundation for your design.